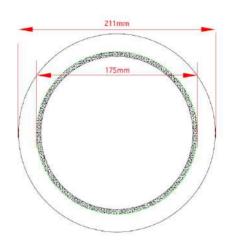

MELZI ROUND BR ID: 129880

| FINISH       | BRASS                  |
|--------------|------------------------|
| MATERIAL     | STEEL,ALUMINUM,ACRYLIC |
| DIMENSIONS   | DIAM: 211mm X 175mm    |
| LIGHT SOURCE | LED                    |
| WATTAGE      | 5W                     |
| ССТ          | 3000K                  |
| LUMENS       | 525lm                  |
| CRI          | 80                     |
| DIMMABLE     | TRIAC DIMMABLE         |
| IP RATING    | IP20                   |
| WARRANTY     | 2 YEARS                |