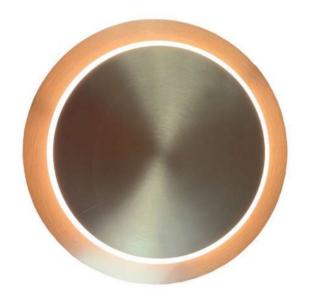

MELZI ROUND BR ID: 129880

| FINISH       | BRASS                  |
|--------------|------------------------|
| MATERIAL     | STEEL,ALUMINUM,ACRYLIC |
| DIMENSIONS   | DIAM: 211mm X 175mm    |
| LIGHT SOURCE | LED                    |
| WATTAGE      | 5W                     |
| ССТ          | 3000K                  |
| LUMENS       | 525lm                  |
| CRI          | 80                     |
| DIMMABLE     | TRIAC DIMMABLE         |
| IP RATING    | IP20                   |
| WARRANTY     | 2 YEARS                |

## DESCRIPTION

Melzi Wall Adjustable Led Brass 5W 3000K Diam: 211mm x 175mm Triac Dim

**Disclaimer:** Product colour may slightly vary due to photographic lighting sources, your monitor settings and other similar factors. For more details, please visit: https://www.aboutspace.net.au/pages/terms-conditions